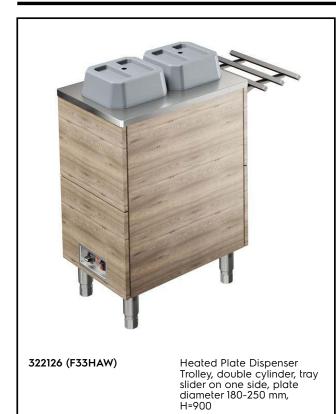

Flexy Compact Heated Plate Dispenser Trolley, 2 cylinders - Ø180-250 mm, 1 tray slider, h.900

#### Item No.

Plate lowerator suitable to warm, transport and distribute plates. Two cylinders plate lowerator: each cylinder can accommodate plates up to 250 mm diameter. Sturdy construction with laminated panelings on 4 sides. Tray slider in tubular stainless steel is installed on the customer side and it can also be folded down to facilitate passage of the units through doorways. Unit has 2 shelves to accomodate GN containers (not included) for cutlery and bread and one shelf to accomodate glasses.

# **Main Features**

- CB and CE certifed by a third party notified body.
- Plate lowerator suitable to warm, transport and distribute plates.
- Sprung cylinders allow plates of different weights to be stacked.
- Two cylinders plate lowerator: each cylinder can accommodate plates up to 250 mm diameter.
- Perfect compact design makes it ideal for space saving environments.
- Tray slider in tubular stainless steel is installed on the customer side and it can also be folded down to facilitate passage of the units through doorways.
- Ideal for servery lines with an operator.