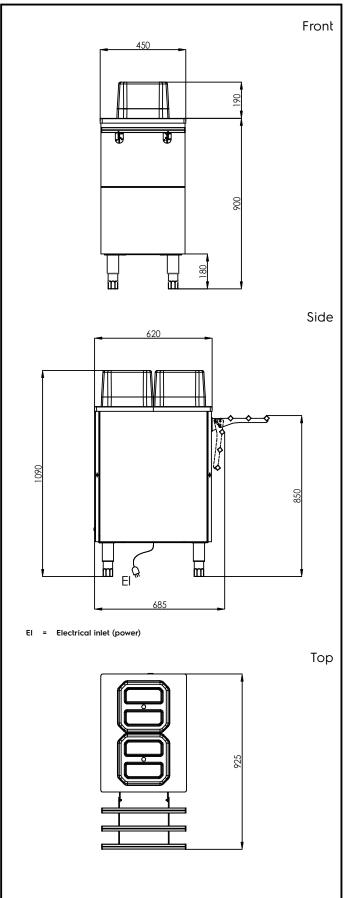

## Key Information:

External dimensions, Width: External dimensions, Depth: External dimensions, Height: 1090 mm Net weight: Wheel material: Wheel diameter:

925 mm 450 mm 60 kg

Flexy Compact Heated Plate Dispenser Trolley, 2 cylinders - Ø180-250 mm, 1 tray slider, h.900 The company reserves the right to make modifications to the products without prior notice. All information correct at time of printing.